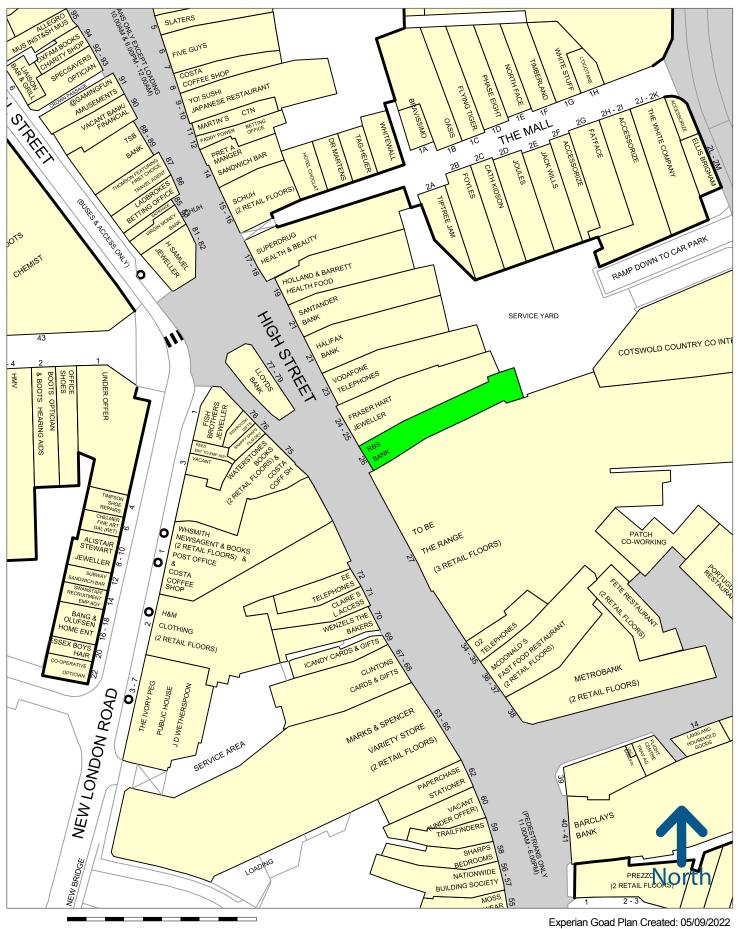

The core shopping thoroughfare runs along the pedestrianised High Street which is anchored at either end by the two covered shopping centres, High Chelmer and The Meadows.

The subject property is prominently located on the Eastern side of the High Street. Retailers in the immediate vicinity include **Fraser Hart**, **Vodafone**, **Waterstones**, **WH Smith**, **Swarovski** and **H&M**.

Please refer to the attached copy of the street traders plan for further details.