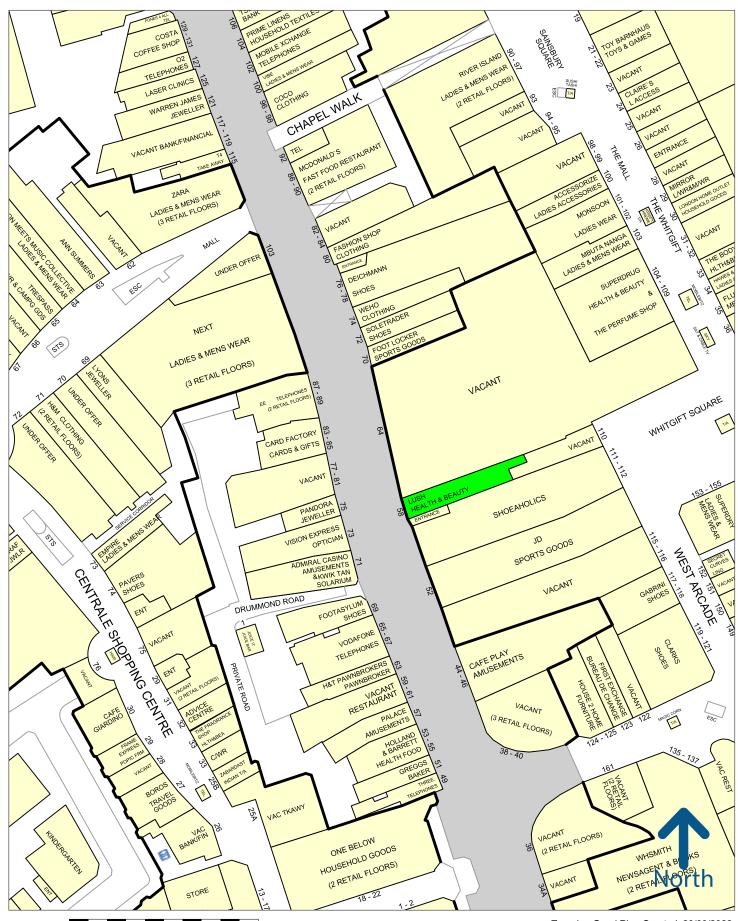

# **Description**

The subject premises occupies a unit in the prime section of North End, between the two entrances to the Whitgift Shopping Centre and opposite the south entrance to the Centrale Shopping Centre.

Nearby occupiers include JD Sports, Card Factory, Next, Pandora, Vodafone, Footasylum as well as recently announced new JD Sports store.

Please refer to the attached copy of the street traders plan for further details.

Subject to Contract

Map data

Experian Goad Plan Created: 20/09/2022 Created By: Green and Partners

50 metres